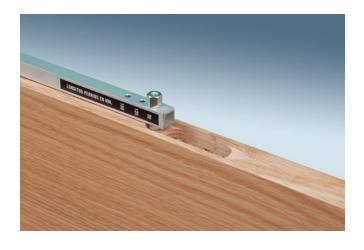

Double depth stopper allows to mortise both depths of concealed hinges in one operation, without changing the plate. The router is also prepared for fitting any kind of traditional hinges.

New and easily adjusted clamp system holds the router perfectly on the door and frame, without damaging its surface.Installation of the plate is also very fast, it's fixed and ready to use by pressing it inside the guide.

Router it's equipped with strong 1000 W motor, electronic speed regulation and electronic system to mantain constant speed under load.

Carrying case included.

Installation of concealed hinges in fast and one step operation. No need to change the plate.

### Fast and easy adjustment.

No measuring and marking is necessary. No need for additional readjustments to make further recesses on frame and door.