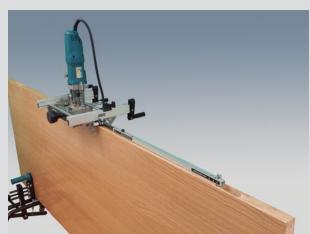

#### **Router for hinges**

Special router for installation of all kind of hinges on frames and door leaves. Easy fitting of 3 or 4 hinges per door (right or left open), without measurements and marking.

Double depth stopper allows to mortise both depths of concealed hinges in one operation, without changing the plate. The router is also prepared for fitting any kind of traditional hinges.

New and easily adjusted clamp system holds the router perfectly on the door and frame, without damaging its surface.Installation of the plate is also very fast, it's fixed and ready to use by pressing it inside the guide.

Router it's equipped with strong 1000 W motor, electronic speed regulation and electronic system to mantain constant speed under load.

Carrying case included.

Installation of concealed hinges in fast and one step operation. No need to change the plate.

### Fast and easy adjustment.

No measuring and marking is necessary. No need for additional readjustments to make further recesses on frame and door.