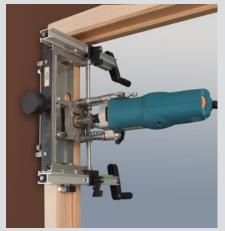

#### **Router for hinges**

Special router for installation of all kind of hinges on frames and door leaves. Easy fitting of 3 or 4 hinges per door (right or left open), without measurements and marking.

Double depth stopper allows to mortise both depths of concealed hinges in one operation, without changing the plate. The router is also prepared for fitting any kind of traditional hinges.

New and easily adjusted clamp system holds the router perfectly on the door and frame, without damaging its surface.Installation of the plate is also very fast, it's fixed and ready to use by pressing it inside the guide.

Router it's equipped with strong 1000 W motor, electronic speed regulation and electronic system to mantain constant speed under load.

Carrying case included.

Installation of concealed hinges in fast and one step operation. No need to change the plate.

### Fast and easy adjustment.

No measuring and marking is necessary. No need for additional readjustments to make further recesses on frame and door.