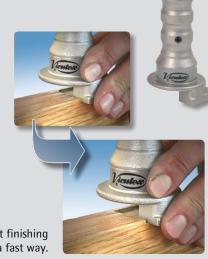

## Corner chisel (optional)

This accessory allows to cut the radiuses left by the bit on the corners of the trimmed recesses for hinges, giving an exact 90° corner. It is very useful when fitting hinges with square corners.

Solid and ergonomic design protects the user from the cutting blades.

90° corners with a perfect finishing and in a fast way.