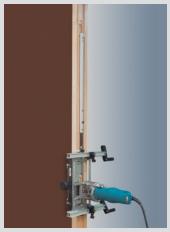

#### **Router for hinges**

Special router for installation of all kind of hinges on frames and door leaves. Easy fitting of 3 or 4 hinges per door (right or left open), without measurements and marking.

Double depth stopper allows to mortise both depths of concealed hinges in one operation, without changing the plate. The router is also prepared for fitting any kind of traditional hinges.

New and easily adjusted clamp system holds the router perfectly on the door and frame, without damaging its surface.Installation of the plate is also very fast, it's fixed and ready to use by pressing it inside the guide.

Router it's equipped with strong 1000 W motor, electronic speed regulation and electronic system to mantain constant speed under load.

Carrying case included.

Installation of concealed hinges in fast and one step operation. No need to change the plate.

### Fast and easy adjustment.

No measuring and marking is necessary. No need for additional readjustments to make further recesses on frame and door.